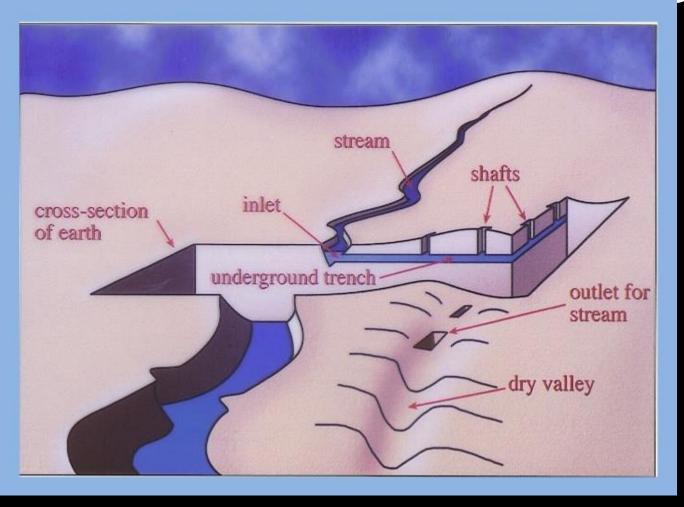

### ETRUSCAN ENGINEERING

# CANS- ENGINEERING

- Arch
  - Rested on two pillars
  - Keystone- holds weight of entire curve
- Cuniculus
  - Underground trench
  - Used to irrigate land