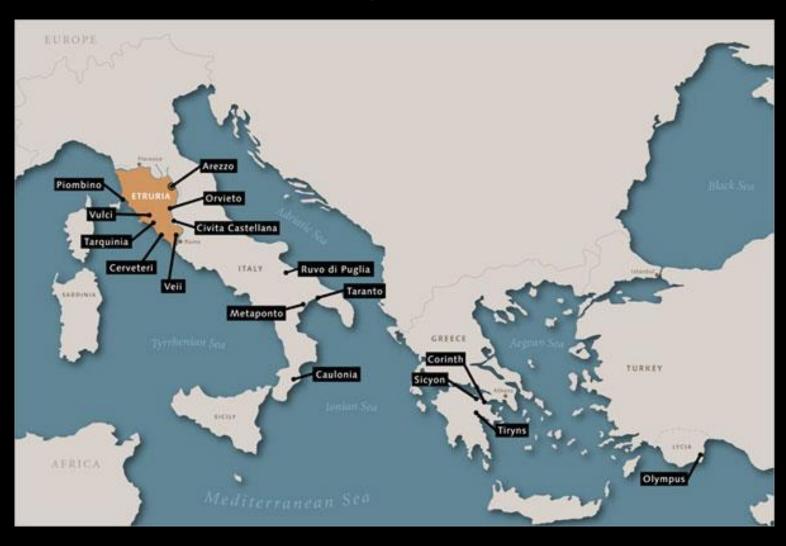

# THE ETRUSCANS

- People living north of Rome in Etruria
- Came to Italy about 800 BC
- Moved to Latium Plain and Rome abut 650 BC
- Skilled metalworkers
- Changed Rome from straw-roofed huts to a city of wood and brick buildings
- Gave Romans to toga
- Romans copied their army

## WHO WERE THEY?